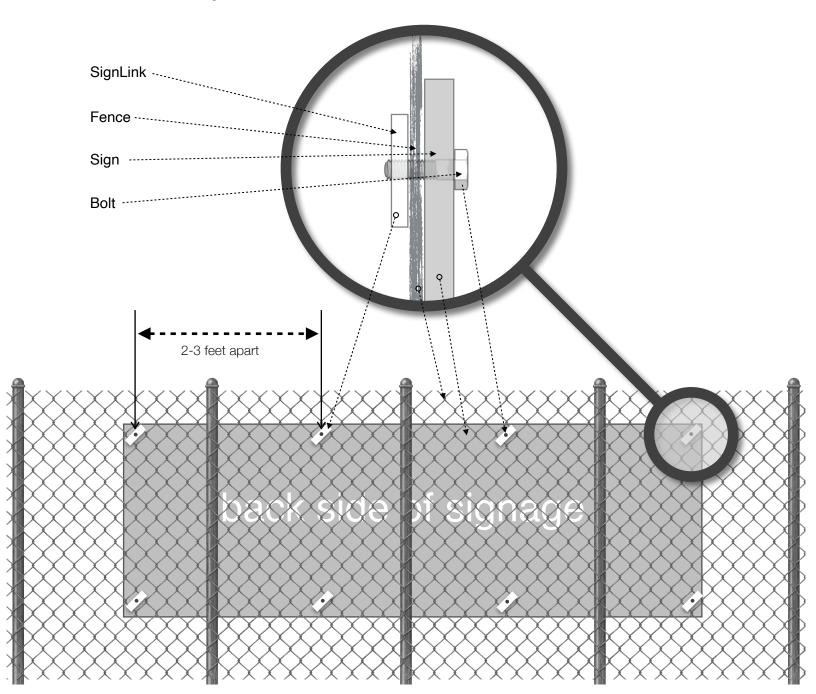

### SignLink (with 5/16" x 1" bolt)

These nylon brackets are designed to work with multiple sizes of chain link fence and will not rust. They attach behind the sign thereby sandwiching the fence between the bracket and the sign.

**SignLink should be installed around the perimeter of a sign.** Install SignLink at the corners of the sign. Install additional SignLink every 2'-3' around the perimeter of the sign as illustrated below.